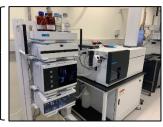

## The CSIRO Brisbane Metabolomics & Lipidomics Profiling Facility

High throughput metabolomics and lipidomics sample prep via the Bravo Metabolomics Workbench.

Untargeted metabolomic & lipidomic profiling using a Liquid Chromatography (LC) - Quadruple Time-of-Flight Mass Spectrometer (LC-QToF-MS).

Targeted central carbon metabolism metabolites using a LC-Triple Quadrupole Mass Spectrometer (QqQ-MS).

Untargeted metabolite profiling and targeted metabolomics using a Gas Chromatography (GC) - MS and GC-QqQ-MS with in-time sample prep.