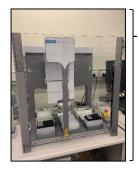

## The CSIRO Brisbane Metabolomics & Lipidomics Profiling Facility

High throughput metabolomics and lipidomics sample prep via the Bravo Metabolomics Workbench.

Untargeted metabolomic & lipidomic profiling using a Liquid Chromatography (LC) - Quadruple Time-of-Flight Mass Spectrometer (LC-QToF-MS).