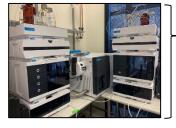

## The CSIRO Brisbane Metabolomics & Lipidomics Profiling Facility

High throughput metabolomics and lipidomics sample prep via the Bravo Metabolomics Workbench.

Untargeted metabolomic & lipidomic profiling using a Liquid Chromatography (LC) - Quadruple Time-of-Flight Mass Spectrometer (LC-QToF-MS).

Targeted central carbon metabolism metabolites using a LC-Triple Quadrupole Mass Spectrometer (QqQ-MS).

Untargeted metabolite profiling and targeted metabolomics using a Gas Chromatography (GC) - MS and GC-QqQ-MS with in-time sample prep.